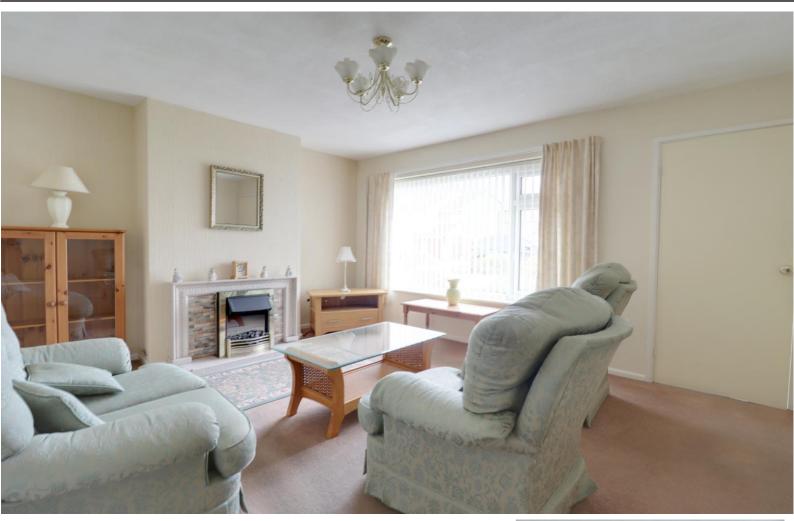

#### **Living Room** 12' 5" x 14' 6" (3.79m x 4.41m)

Having tiled fire surround and hearth with coal effect gas fire , radiator and double glazed window to the front.