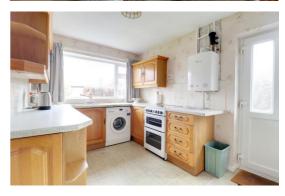

#### **Kitchen** 9' 4" x 12' 8" (2.85m x 3.86m)

Fitted with a range of base and wall units, work surfaces to all four sides incorporating a stainless steel one and a half bowl stainless steel sink unit, drainer and mixer tap. Space for a slot in cooker and under counter spaces for a washing machine and fridge. Gas central heating boiler, part glass double glazed door to the side and double glazed window to the front.