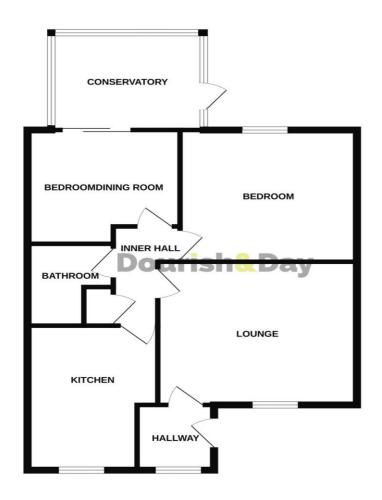

#### Inner Hallway

Airing cupboard off, loft access and doors off to the kitchen, bathroom and three bedrooms.

#### **Kitchen** 9' 4" x 12' 8" (2.85m x 3.86m)

Fitted with a range of base and wall units, work surfaces to all four sides incorporating a stainless steel one and a half bowl stainless steel sink unit, drainer and mixer tap. Space for a slot in cooker and under counter spaces for a washing machine and fridge. Gas central heating boiler, part glass double glazed door to the side and double glazed window to the front.

#### **Bedroom One** 11' 6" x 12' 10" (3.5m x 3.92m)

Radiator and double glazed window to the rear.

#### **Bedroom Two** 9' 10" x 10' 11" (3.0m x 3.33m)

Radiator, double glazed window to the side and double glazed patio doors to the conservatory.

#### **Conservatory** 8' 5" x 11' 1" (2.57m x 3.38m)

Double glazed windows set on low brick walls to three sides and double glazed door to the side. Radiator.

#### **Bathroom** 7' 1" x 6' 2" (2.16m x 1.88m)

Fitted with a white suite comprising panel bath with electric shower over, pedestal wash basin and low level WC. Tiling to the walls, radiator and double glazed window to the side.