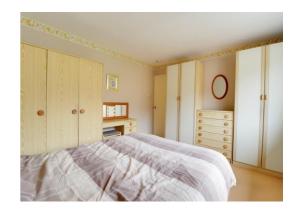

#### **Bedroom Two** 9' 10" x 10' 11" (3.0m x 3.33m)

Radiator, double glazed window to the side and double glazed patio doors to the conservatory.