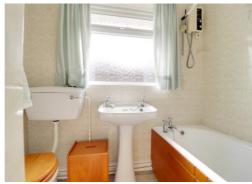

#### **Bathroom** 7' 1" x 6' 2" (2.16m x 1.88m)

Fitted with a white suite comprising panel bath with electric shower over, pedestal wash basin and low level WC. Tiling to the walls, radiator and double glazed window to the side.