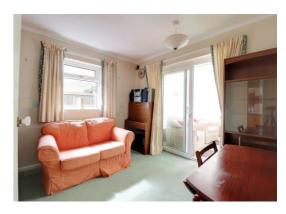

#### **Conservatory** 8' 5" x 11' 1" (2.57m x 3.38m)

Double glazed windows set on low brick walls to three sides and double glazed door to the side. Radiator.