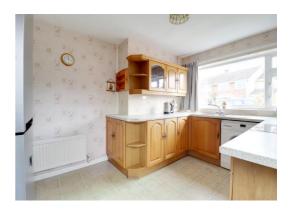

#### **Kitchen** 9' 4" x 12' 8" (2.85m x 3.86m)

Fitted with a range of base and wall units, work surfaces to all four sides incorporating a stainless steel one and a half bowl stainless steel sink unit, drainer and mixer tap. Space for a slot in cooker and under counter spaces for a washing machine and fridge. Gas central heating boiler, part glass double glazed door to the side and double glazed window to the front.