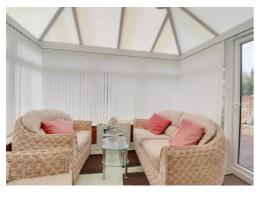

#### **Conservatory** 8' 5" x 11' 1" (2.57m x 3.38m)

Double glazed windows set on low brick walls to three sides and double glazed door to the side. Radiator.