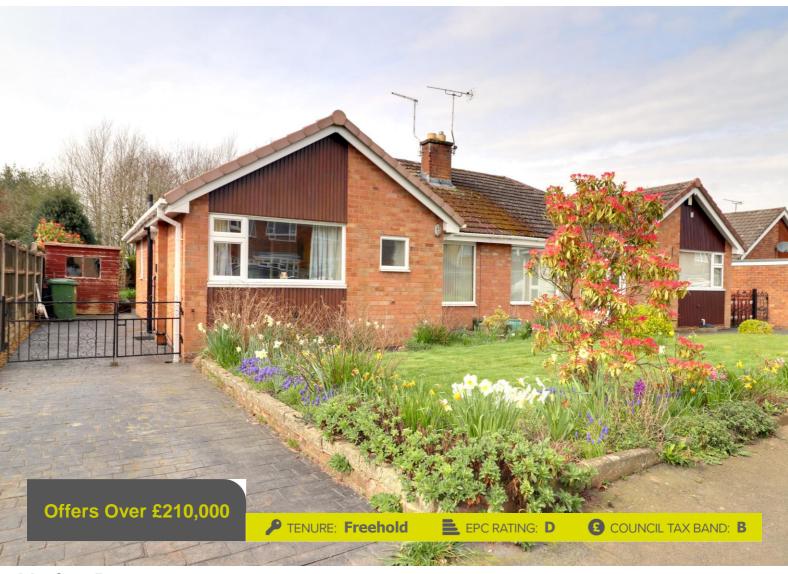

### **Market Drayton**

Sherwood Crescent Market Drayton Shropshire

Join the band of merry men and head over to this lovely semidetached bungalow in Sherwood..... Crescent.

Located on a popular development and offered with no onward chain the bungalow comprises entrance hall, lounge, kitchen, inner hallway, two bedrooms, conservatory, kitchen and bathroom. Outside there are lawned gardens to the front and rear with the rear garden being private and driveway which continues to the side via gates.

- Semi-Detached Bungalow
- Lounge, Fitted Kitchen With Utility Area
- Three Bedrooms Plus Conservatory
- Bathroom Plus Additional Shower Room
- Lawned Gardens & Driveway
- Popular Location. No Onward Chain

#### **Outside front**

The home has a lawned front garden with flower bed borders and a pattern imprinted concrete driveway which continues to the side via double gates and continues to the rear garden.