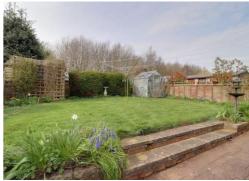

#### **Outside Rear**

There is a pattern imprinted concrete patio leading onto a mostly lawned rear garden. There are two garden sheds and greenhouse.