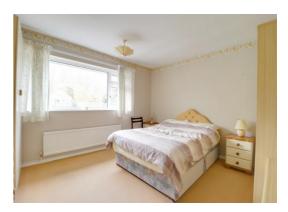

#### **Bedroom One** 11' 6" x 12' 10" (3.5m x 3.92m)

Radiator and double glazed window to the rear.